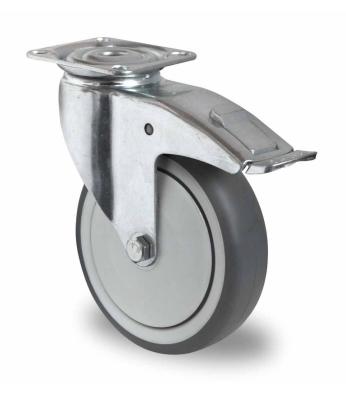

## CASTOR TAPE5C0125P2T2B42

Product SKU TAPE5C0125P2T2B42

Standard DIN EN 12530

Series P2T2

Fastening Plate fastening

Brake and Direction back brake

Material of the

Wheel

polypropylene (PP) wheel center

**Tread** thermoplastic rubber tread

Temperature range

-20°C to +60°C

Wheel Diameter 125mm
Load Capacity 100kg
Total Hight 160mm
Width of Tread 32mm
wheel hub Width 36mm

Offset 40mm

**Dimension of** 

Plate

77x67mm

**Hole Spacing of** 

the Plate

61.5/56×51.5/46.5mm

Swivel Radius 132mm

Wheel Bolt Size M8

Bushing Diameter

8mm

Weight 0.8kg

Wheel Bearing ball bearing

Rubber Shore 95° Shore A