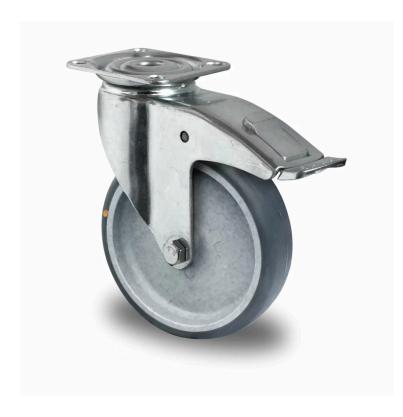

## CASTOR TAPE5C0100P2T2P0NE

**Product SKU** TAPE5C0100P2T2P0NE

**Standard DIN EN 12530** Compliance

**Series** P2T2 (ESD)

**Fastening** Plate fastening

**Brake and** back brake **Direction** 

Material of the

polypropylene (PP) wheel center Wheel

**Tread** thermoplastic rubber tread

**Temperature** range

-20°C to +60°C

**Wheel Diameter** 100mm **Load Capacity** 70kg **Total Hight** 135mm Width of Tread 32mm wheel hub Width 36mm

Offset 37mm

**Dimension of** 

Plate

77x67mm

**Hole Spacing of** 

the Plate

61.5/56×51.5/46.5mm

**Swivel Radius** 132mm

**Wheel Bolt Size M8** 

**Bushing** Diameter

12<sub>mm</sub>

Weight 0.67kg

**Wheel Bearing** plain bearing

**Special Features** electrostatic (ESD)