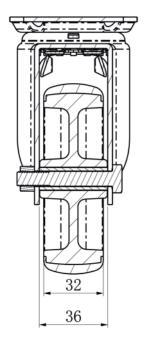

**Tread** thermoplastic rubber tread

Temperature range

-20°C to +60°C

Wheel Diameter 100mm
Load Capacity 100kg
Total Hight 135mm
Width of Tread 32mm
wheel hub Width 36mm
Offset 37mm

**Dimension of** 

Plate