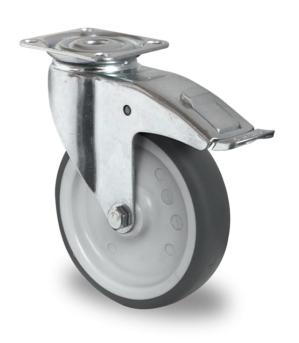

## CASTOR TAPE5C0100P2T2P0N

Product SKU TAPE5C0100P2T2P0N

Standard Compliance DIN EN 12530

Series P2T2

Fastening Plate fastening

Brake and Direction back brake

Material of the Wheel

polypropylene (PP) wheel center

**Tread** thermoplastic rubber tread

Temperature range

-20°C to +60°C

Wheel Diameter 100mm
Load Capacity 100kg
Total Hight 135mm
Width of Tread 32mm
wheel hub Width 36mm
Offset 37mm

**Dimension of** 

Plate