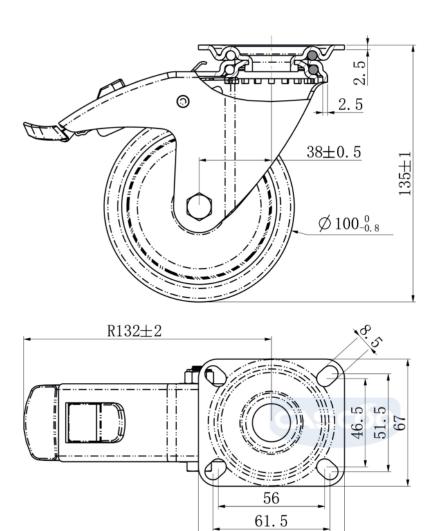

**Tread** thermoplastic rubber tread

Temperature range

-20°C to +60°C

Wheel Diameter 100mm
Load Capacity 100kg
Total Hight 135mm
Width of Tread 32mm
wheel hub Width 36mm
Offset 37mm

**Dimension of** 

Plate

77x67mm

**Hole Spacing of** 

the Plate

61.5/56×51.5/46.5mm

Swivel Radius 132mm

Wheel Bolt Size M8

Bushing Diameter

12mm

Weight 0.67kg

Wheel Bearing plain bearing

Rubber Shore 95° Shore A