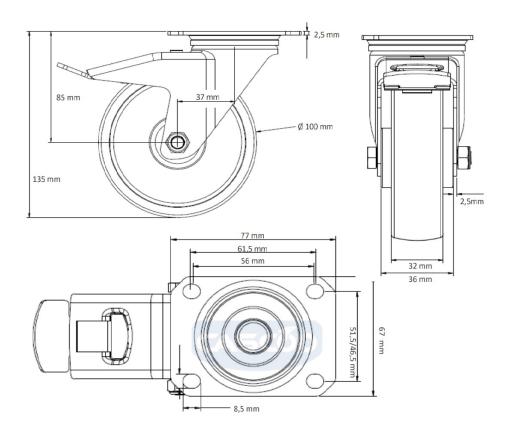

**Tread** thermoplastic rubber tread

Temperature range

-20°C to +60°C

Wheel Diameter 100mm
Load Capacity 100kg
Total Hight 135mm
Width of Tread 32mm
wheel hub Width 36mm

Offset 37mm

Dimension of Plate

77x67mm

**Hole Spacing of** 

the Plate

61.5/56×51.5/46.5mm

Swivel Radius 132mm

Wheel Bolt Size M8

Bushing Diameter

8mm

Weight 0.71kg