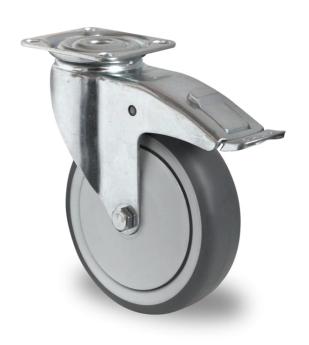

## CASTOR TAPE5C0100P2T2B42

Product SKU TAPE5C0100P2T2B42

Standard DIN EN 12530

Series P2T2

Fastening Plate fastening

Brake and Direction back brake

Material of the Wheel

polypropylene (PP) wheel center

**Tread** thermoplastic rubber tread

Temperature range

-20°C to +60°C

Wheel Diameter 100mm
Load Capacity 100kg
Total Hight 135mm
Width of Tread 32mm
wheel hub Width 36mm

Offset 37mm

Dimension of Plate

77x67mm

**Hole Spacing of** 

the Plate

61.5/56×51.5/46.5mm

Swivel Radius 132mm

Wheel Bolt Size M8

Bushing Diameter

8mm

Weight 0.71kg

Wheel Bearing ball bearing

Rubber Shore 95° Shore A