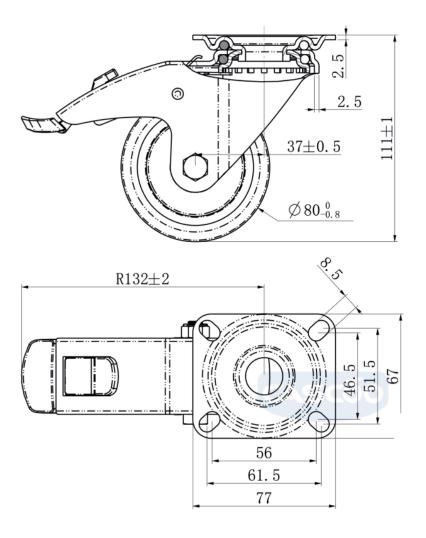

**Tread** thermoplastic rubber tread

Temperature range

-20°C to +60°C

Wheel Diameter 80mm
Load Capacity 80kg
Total Hight 111mm
Width of Tread 32mm
wheel hub Width 36mm

Offset 37mm

Dimension of Plate

77x67mm

**Hole Spacing of** 

the Plate

61.5/56×51.5/46.5mm

Swivel Radius 132mm

Wheel Bolt Size M8

Bushing Diameter

12mm

Weight 0.59kg