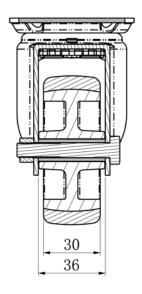

**Tread** thermoplastic rubber tread

Temperature range

-20°C to +60°C

Wheel Diameter 80mm
Load Capacity 80kg
Total Hight 111mm
Width of Tread 32mm
wheel hub Width 36mm

Offset 37mm

Dimension of Plate

77x67mm