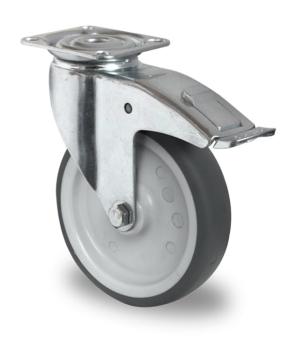

## CASTOR TAPE5C0080P2T2P0N

Product SKU TAPE5C0080P2T2P0N

Standard Compliance DIN EN 12530

Series P2T2

Fastening Plate fastening

Brake and Direction back brake

Material of the Wheel

polypropylene (PP) wheel center

**Tread** thermoplastic rubber tread

Temperature range

-20°C to +60°C

Wheel Diameter 80mm
Load Capacity 80kg
Total Hight 111mm
Width of Tread 32mm
wheel hub Width 36mm

Offset 37mm

Dimension of Plate

77x67mm

Wheel Bearing plain bearing

Rubber Shore 95° Shore A