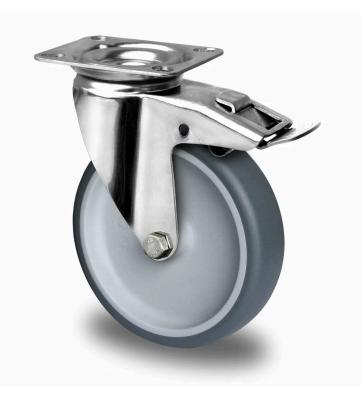

## CASTOR TAPE2S0125P2T2L0N

| Product SKU               | TAPE2S0125P2T2L0N               |
|---------------------------|---------------------------------|
| Standard<br>Compliance    | DIN EN 12530                    |
| Series                    | P2T2                            |
| Fastening                 | Plate fastening                 |
| Brake and<br>Direction    | back brake                      |
| Material of the<br>Wheel  | polypropylene (PP) wheel center |
| Tread                     | thermoplastic rubber tread      |
| Temperature<br>range      | -20°C to +60°C                  |
| Wheel Diameter            | 125mm                           |
| Load Capacity             | 100kg                           |
| Total Hight               | 160mm                           |
| Width of Tread            | 32mm                            |
| wheel hub Width           | 36mm                            |
| Offset                    | 36mm                            |
| Dimension of<br>Plate     | 77x67mm                         |
| Hole Spacing of the Plate | 61.5/56×51.5/46.5mm             |
| Swivel Radius             | 108mm                           |
| Wheel Bolt Size           | M8                              |
| Bushing<br>Diameter       | 12mm                            |
| Wheel Bearing             | plain bearing                   |
| Special Features          | stainless steel                 |
|                           |                                 |