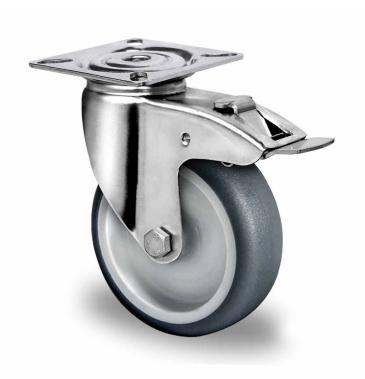

## CASTOR TAPE2S0100P2T2L0N

Product SKU TAPE2S0100P2T2L0N

Standard Compliance DIN EN 12530

Series P2T2

Fastening Plate fastening

Brake and Direction back brake

Material of the Wheel

polypropylene (PP) wheel center

**Tread** thermoplastic rubber tread

Temperature range

-20°C to +60°C

Wheel Diameter 100mm
Load Capacity 100kg
Total Hight 135mm
Width of Tread 32mm
wheel hub Width 36mm
Offset 36mm

**Dimension of** 

Plate

77x67mm

Hole Spacing of

the Plate

61.5/56×51.5/46.5mm

Swivel Radius 108mm

Wheel Bolt Size M8

Bushing 12mm

Wheel Bearing plain bearing
Special Features stainless steel