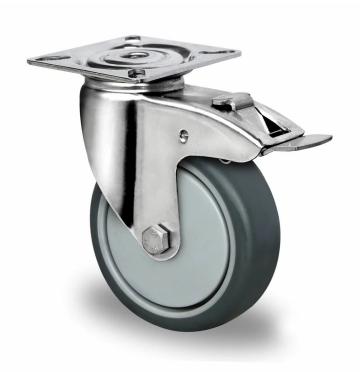

## CASTOR TAPAQS0075P2T2S42

**Product SKU** TAPAQS0075P2T2S42

**Standard DIN EN 12530** Compliance

**Series** P2T2

**Fastening** Plate fastening

**Brake and** back brake **Direction** 

Material of the

polypropylene (PP) wheel center Wheel

**Tread** thermoplastic rubber tread

**Temperature** range

-20°C to +60°C

**Wheel Diameter** 75mm **Load Capacity** 75kg **Total Hight** 100mm Width of Tread 25mm wheel hub Width 28mm Offset 25mm

**Dimension of** 

Plate

60x60mm

**Hole Spacing of** 

the Plate

48/38×48/38mm

**Swivel Radius** 80mm

**Wheel Bolt Size** M6

**Bushing** Diameter

6mm

**Wheel Bearing** ball bearing Special Features stainless steel