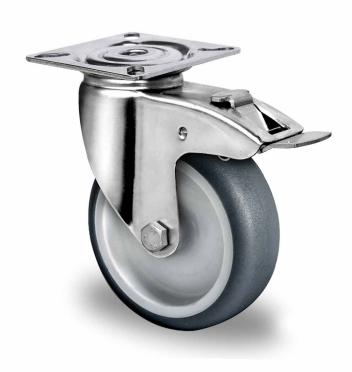

## CASTOR TAPAQS0075P2T2L0N

| Product SKU               | TAPAQS0075P2T2L0N               |
|---------------------------|---------------------------------|
| Standard<br>Compliance    | DIN EN 12530                    |
| Series                    | P2T2                            |
| Fastening                 | Plate fastening                 |
| Brake and<br>Direction    | back brake                      |
| Material of the<br>Wheel  | polypropylene (PP) wheel center |
| Tread                     | thermoplastic rubber tread      |
| Temperature<br>range      | -20°C to +60°C                  |
| Wheel Diameter            | 75mm                            |
| Load Capacity             | 75kg                            |
| Total Hight               | 100mm                           |
| Width of Tread            | 25mm                            |
| wheel hub Width           | 28mm                            |
| Offset                    | 25mm                            |
| Dimension of<br>Plate     | 60x60mm                         |
| Hole Spacing of the Plate | 48/38×48/38mm                   |
| Swivel Radius             | 80mm                            |
| Wheel Bolt Size           | M6                              |
| Bushing<br>Diameter       | 8mm                             |
| Wheel Bearing             | plain bearing                   |
| Special Features          | stainless steel                 |
|                           |                                 |