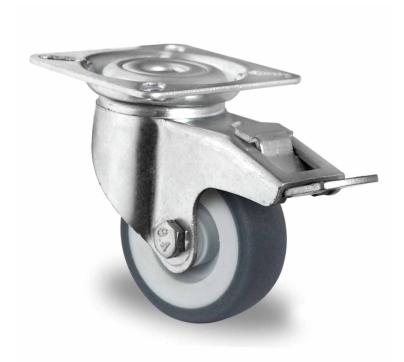

## CASTOR TAPA9C0050P2T2P0N

Product SKU TAPA9C0050P2T2P0N

Standard Compliance DIN EN 12530

Series P2T2

Fastening Plate fastening

Brake and Direction back brake

Material of the Wheel

polypropylene (PP) wheel center

**Tread** thermoplastic rubber tread

Temperature range

-20°C to +60°C

Wheel Diameter 50mm
Load Capacity 50kg
Total Hight 70mm
Width of Tread 19mm
wheel hub Width 22mm
Offset 25mm

**Dimension of** 

Plate

60x60mm

Hole Spacing of

the Plate

48/39×48/39mm

Swivel Radius 80mm
Wheel Bolt Size M6

Bushing Diameter

8mm

Weight 0.23kg

Wheel Bearing plain bearing

Rubber Shore 95° Shore A