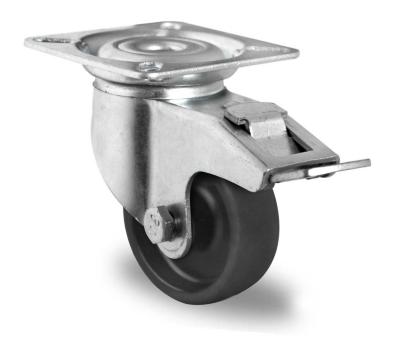

## CASTOR TAPA2C0075P4P4P0N

**Product SKU** TAPA2C0075P4P4P0N

**Standard DIN EN 12530** Compliance

P4P4 **Series** 

**Fastening** Plate fastening

**Brake and** back brake **Direction** 

Material of the

polypropylene (PP) wheel center Wheel

**Tread** polypropylene (PP) tread

**Temperature** range

-20°C to +60°C

**Wheel Diameter** 75mm **Load Capacity** 30kg **Total Hight** 100mm Width of Tread 23mm wheel hub Width 28mm Offset 25mm

**Dimension of** 