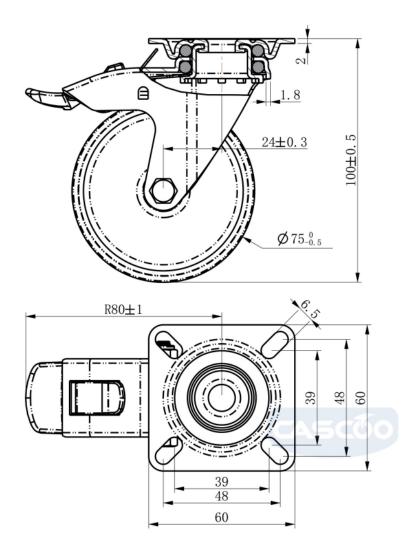

**Tread** polypropylene (PP) tread

**Temperature** range

-20°C to +60°C

**Wheel Diameter** 75mm **Load Capacity** 30kg **Total Hight** 100mm Width of Tread 23mm wheel hub Width 28mm Offset 25mm

**Dimension of** 

Plate

60x60mm

**Hole Spacing of** 

the Plate

48/38×48/38mm

**Swivel Radius** 80mm

**Wheel Bolt Size** M6

**Bushing** Diameter

8mm

**Wheel Bearing** plain bearing