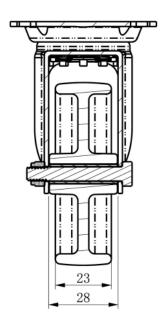

**Tread** polypropylene (PP) tread

**Temperature** range

-20°C to +60°C

**Wheel Diameter** 75mm **Load Capacity** 30kg **Total Hight** 100mm Width of Tread 23mm wheel hub Width 28mm Offset 25mm

**Dimension of** 