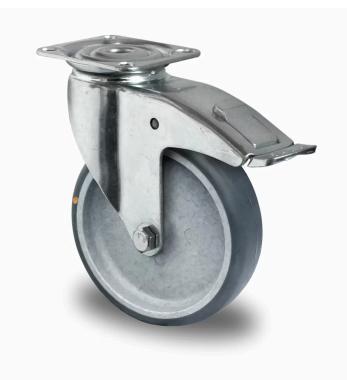

## CASTOR TAPA2C0075P2T2P0NE

| Product SKU               | TAPA2C0075P2T2P0NE              |
|---------------------------|---------------------------------|
| Standard<br>Compliance    | DIN EN 12530                    |
| Series                    | P2T2 (ESD)                      |
| Fastening                 | Plate fastening                 |
| Brake and<br>Direction    | back brake                      |
| Material of the<br>Wheel  | polypropylene (PP) wheel center |
| Tread                     | thermoplastic rubber tread      |
| Temperature<br>range      | -20°C to +60°C                  |
| Wheel Diameter            | 75mm                            |
| Load Capacity             | 50kg                            |
| Total Hight               | 100mm                           |
| Width of Tread            | 25mm                            |
| wheel hub Width           | 28mm                            |
| Offset                    | 25mm                            |
| Dimension of<br>Plate     | 60x60mm                         |
| Hole Spacing of the Plate | 48/38×48/38mm                   |
| Swivel Radius             | 80mm                            |
| Wheel Bolt Size           | M6                              |
| Bushing<br>Diameter       | 8mm                             |
| Weight                    | 0.29kg                          |
| Wheel Bearing             | plain bearing                   |
| Special Features          | electrostatic (ESD)             |
|                           |                                 |