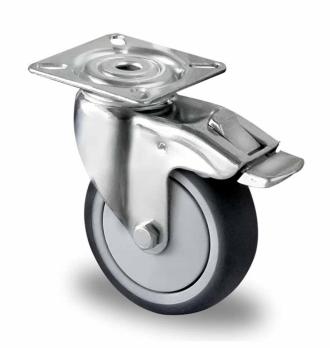

## CASTOR TAPA2C0075P2T2B42

**Product SKU** TAPA2C0075P2T2B42

**Standard DIN EN 12530** Compliance

**Series** P2T2

**Fastening** Plate fastening

**Brake and** back brake **Direction** 

Material of the Wheel

polypropylene (PP) wheel center

**Tread** thermoplastic rubber tread

**Temperature** range

-20°C to +60°C

**Wheel Diameter** 75mm **Load Capacity** 75kg **Total Hight** 100mm Width of Tread 25mm wheel hub Width 28mm

**Dimension of** 

60x60mm

25mm

**Hole Spacing of** the Plate

Plate

Offset

48/38×48/38mm

**Swivel Radius** 80mm

**Wheel Bolt Size** M6

**Bushing** Diameter

6mm

Weight 0.31kg

**Wheel Bearing** ball bearing **Rubber Shore** 95° Shore A