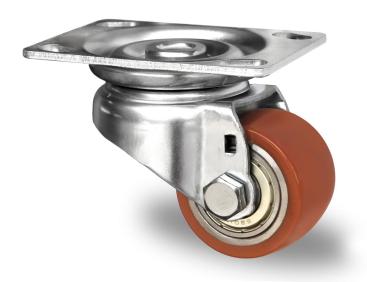

## CASTOR SZPS1WC050SWU5D0N

Product SKU SZPS1WC050SWU5D0N

Standard Compliance DIN EN 12530

Series SWU5

Fastening Plate fastening

Brake and Direction swivel without brake

Material of the Wheel steel wheel center

**Tread** polyurethane (PU) tread

Temperature range -20°C to +60°C

Wheel Diameter 50mm
Load Capacity 150kg
Total Hight 73mm
Width of Tread 33mm
wheel hub Width 36mm
Offset 29mm

Dimension of Plate 90x66mm

Hole Spacing of the Plate 75/61×51/45mm

Wheel Bolt Size M8

Bushing 8mm

Weight 0.54kg

Wheel Bearing double ball bearing

**Rubber Shore** 94° Shore A