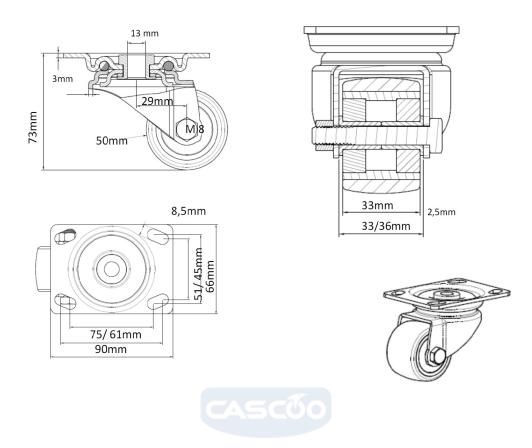

**Tread** polyurethane (PU) tread

Temperature range -20°C to +60°C

Wheel Diameter 50mm
Load Capacity 150kg
Total Hight 73mm
Width of Tread 33mm
wheel hub Width 36mm
Offset 29mm

Dimension of Plate 90x66mm

Hole Spacing of the Plate 75/61×51/45mm

Wheel Bolt Size M8

Bushing 8mm

Weight 0.54kg

Wheel Bearing double ball bearing

**Rubber Shore** 94° Shore A