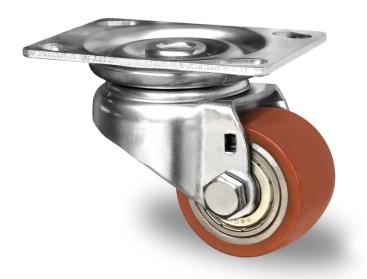

## CASTOR SZP21WC060SWU5D0N

**Product SKU** SZP21WC060SWU5D0N

Standard **DIN EN 12530** Compliance

**Series** SWU5

**Fastening** Plate fastening

**Brake and** swivel without brake Direction

Material of the steel wheel center Wheel

**Tread** polyurethane (PU) tread

33mm

**Temperature** -20°C to +60°C range

**Wheel Diameter** 60mm **Load Capacity** 150kg **Total Hight** 80mm Width of Tread 35mm wheel hub Width 42mm

**Dimension of** 105x80mm

Plate **Hole Spacing of** 80x60mm

**Wheel Bolt Size** M8

Offset

the Plate

**Bushina** 8mm Diameter

Weight 0.75kg

**Wheel Bearing** double ball bearing

**Rubber Shore** 94° Shore A