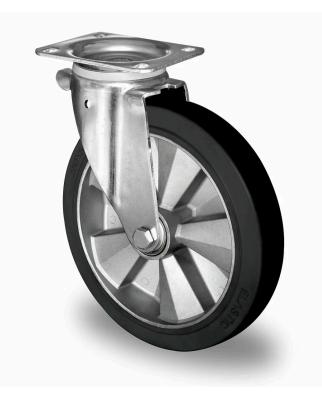

## CASTOR SWP5BWC200BAF4D0N

| Product SKU               | SWP5BWC200BAF4D0N     |
|---------------------------|-----------------------|
| Standard<br>Compliance    | DIN EN 12533          |
| Series                    | BAF4                  |
| Fastening                 | Plate fastening       |
| Brake and<br>Direction    | swivel without brake  |
| Material of the<br>Wheel  | aluminum wheel center |
| Tread                     | elastic tread         |
| Temperature<br>range      | -20°C to +80°C        |
| Wheel Diameter            | 200mm                 |
| Load Capacity             | 450kg                 |
| Total Hight               | 238mm                 |
| Width of Tread            | 50mm                  |
| wheel hub Width           | 60mm                  |
| Offset                    | 55mm                  |
| Dimension of<br>Plate     | 135x110mm             |
| Hole Spacing of the Plate | 105×84/76mm           |
| Wheel Bolt Size           | M12                   |
| Bushing<br>Diameter       | 20mm                  |
| Weight                    | 2.95kg                |
| Wheel Bearing             | double ball bearing   |
|                           |                       |