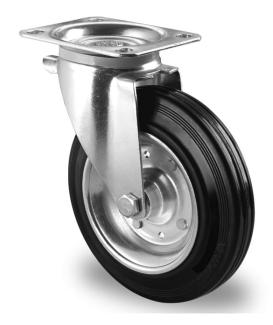

## CASTOR SWP58WC200SBS4R0N

**Product SKU** SWP58WC200SBS4R0N

**Standard DIN EN 12532** Compliance

**Series** SBS4

**Fastening** Plate fastening

**Brake and** swivel without brake **Direction** 

Material of the steel wheel center Wheel

**Tread** solid rubber tread

**Temperature** -20°C to +60°C range

**Wheel Diameter** 200mm **Load Capacity** 205kg **Total Hight** 238mm Width of Tread 50mm wheel hub Width 60mm

**Dimension of** 

Plate

Offset

135x110mm

55mm

**Hole Spacing of** the Plate

105×84/76mm

**Wheel Bolt Size** M12

**Bushina** Diameter

20mm

Weight 3.09kg

**Wheel Bearing** roller bearing