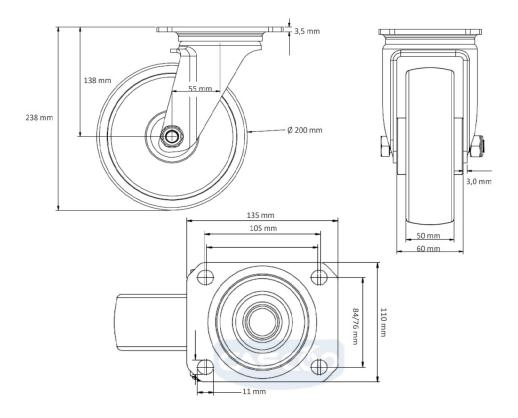

## CASTOR SWP58WC200P4S4P0N

**Product SKU** SWP58WC200P4S4P0N

Standard **DIN EN 12532** Compliance

P4S4 **Series** 

**Fastening** Plate fastening

**Brake and** swivel without brake **Direction** 

Material of the Wheel

polypropylene (PP) wheel center

**Tread** solid rubber tread

**Temperature** range

-20°C to +60°C

**Wheel Diameter** 200mm **Load Capacity** 205kg

**Total Hight** 238mm

Width of Tread 50mm wheel hub Width 60mm

Offset 55mm

**Dimension of** 

**Plate** 

135x110mm

**Hole Spacing of** the Plate

105×84/76mm

**Wheel Bolt Size** 

M12

**Bushina** Diameter

20mm

**Wheel Bearing** 

plain bearing