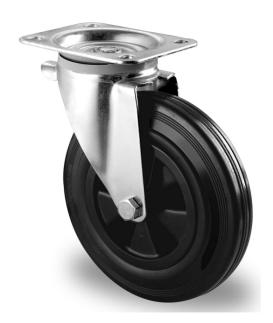

## CASTOR SWP58WC200P4S4P0N

**Product SKU** SWP58WC200P4S4P0N

Standard **DIN EN 12532** Compliance

P4S4 **Series** 

**Fastening** Plate fastening

**Brake and** swivel without brake **Direction** 

Material of the Wheel

polypropylene (PP) wheel center

**Tread** solid rubber tread

**Temperature** range

-20°C to +60°C

**Wheel Diameter** 200mm **Load Capacity** 205kg

**Total Hight** 238mm

Width of Tread 50mm wheel hub Width 60mm

Offset 55mm

**Dimension of** 

**Plate** 

135x110mm

**Hole Spacing of** the Plate

105×84/76mm

**Wheel Bolt Size** 

M12

**Bushina** Diameter

20mm

**Wheel Bearing** 

plain bearing