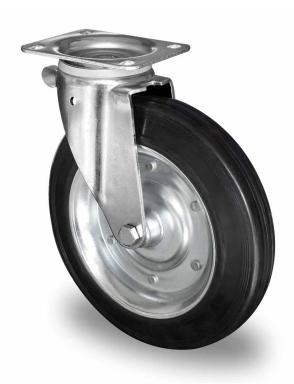

## CASTOR SWP54WC250SBS4R0N

**Product SKU** SWP54WC250SBS4R0N

**Standard DIN EN 12532** Compliance

**Series** SBS4

**Fastening** Plate fastening

**Brake and** swivel without brake **Direction** 

Material of the steel wheel center Wheel

**Tread** solid rubber tread

**Temperature** -20°C to +60°C range

**Wheel Diameter** 250mm **Load Capacity** 205kg **Total Hight** 290mm Width of Tread 50mm wheel hub Width 60mm Offset 68mm

**Dimension of** 135x110mm

**Plate Hole Spacing of** 

105×84/76mm

the Plate **Wheel Bolt Size** M12

**Bushina** 20mm Diameter

Weight 4.48kg

**Wheel Bearing** roller bearing