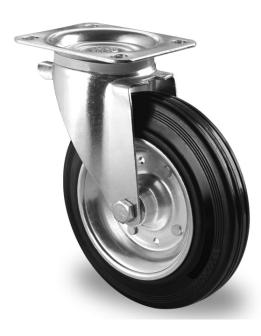

## CASTOR SWP53WC200SBS4R0N

| Product SKU               | SWP53WC200SBS4R0N    |
|---------------------------|----------------------|
| Standard<br>Compliance    | DIN EN 12532         |
| Series                    | SBS4                 |
| Fastening                 | Plate fastening      |
| Brake and<br>Direction    | swivel without brake |
| Material of the<br>Wheel  | steel wheel center   |
| Tread                     | solid rubber tread   |
| Temperature<br>range      | -20°C to +60°C       |
| Wheel Diameter            | 200mm                |
| Load Capacity             | 205kg                |
| Total Hight               | 238mm                |
| Width of Tread            | 50mm                 |
| wheel hub Width           | 60mm                 |
| Offset                    | 55mm                 |
| Dimension of<br>Plate     | 135x110mm            |
| Hole Spacing of the Plate | 105×84/76mm          |
| Wheel Bolt Size           | M12                  |
| Bushing<br>Diameter       | 20mm                 |
| Wheel Bearing             | roller bearing       |