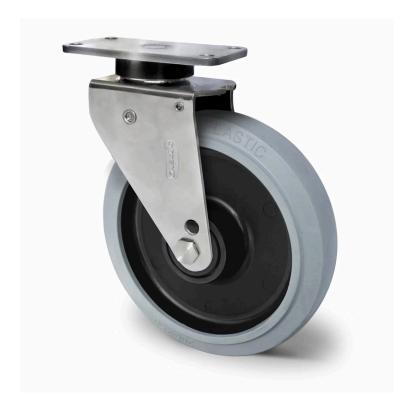

## CASTOR SSP5SSC200R4E2S34

**Product SKU** SSP5SSC200R4E2S34

**Standard DIN EN 12532** Compliance

**Series** R4E2

**Fastening** Plate fastening

**Brake and** swivel without brake **Direction** 

Material of the

polyamide (PA) wheel center Wheel

**Tread** elastic tread

**Temperature** range

-20°C to +80°C

**Wheel Diameter** 200mm **Load Capacity** 350kg **Total Hight** 245mm Width of Tread 48mm wheel hub Width 62mm

**Dimension of** 

Plate

Offset

130x74mm

**Hole Spacing of** 

110x50mm

**Wheel Bolt Size** M12

the Plate

50mm

**Bushina** Diameter

12mm

**Wheel Bearing** ball bearing **Rubber Shore** 65° Shore A

Special Features stainless steel