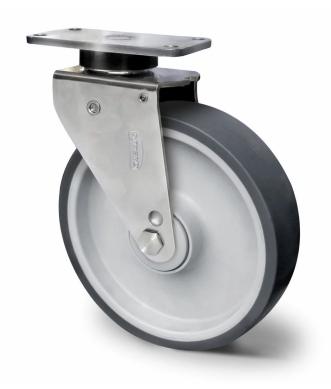

## CASTOR SSP5SSC200P2V2S32

Product SKU SSP5SSC200P2V2S32

Standard DIN EN 12532

Series P2V2

Fastening Plate fastening

Brake and Direction swivel without brake

Material of the

Wheel polypropylene (PP) wheel center

**Tread** thermoplastic rubber tread

Temperature -20°C to +60°C

Wheel Diameter 200mm

Load Capacity200kgTotal Hight245mmWidth of Tread50mmwheel hub Width62mm

Offset 50mm

**Dimension of** 

Plate

130x74mm

**Hole Spacing of** 

the Plate

110x50mm

Wheel Bolt Size M12

Bushing Diameter

12mm

Wheel Bearing ball bearing
Rubber Shore 85° Shore A

Special Features stainless steel