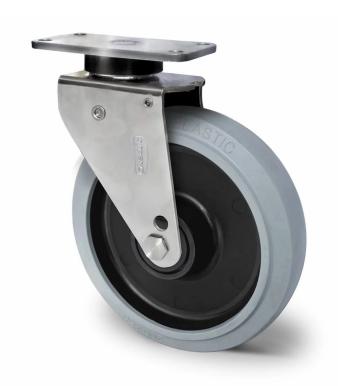

## CASTOR SSP5SSC160R4E2S34

**Product SKU** SSP5SSC160R4E2S34

Standard **DIN EN 12532** Compliance

**Series** R4E2

**Fastening** Plate fastening

**Brake and** swivel without brake **Direction** 

Material of the polyamide (PA) wheel center Wheel

**Tread** elastic tread

**Temperature** -20°C to +80°C

range **Wheel Diameter** 160mm **Load Capacity** 300kg **Total Hight** 205mm Width of Tread 46mm

wheel hub Width 62mm

Offset 53.5mm

**Dimension of** 

Plate

130x74mm

**Hole Spacing of** 

the Plate

110x50mm

**Wheel Bolt Size** M12

**Bushina** Diameter

12mm

**Wheel Bearing** ball bearing **Rubber Shore** 65° Shore A

Special Features stainless steel