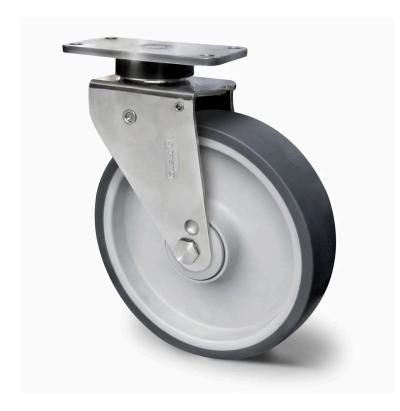

## CASTOR SSP5SSC160P2V2S32

**Product SKU** SSP5SSC160P2V2S32

**Standard DIN EN 12532** Compliance

P2V2 **Series** 

**Fastening** Plate fastening

**Brake and** swivel without brake **Direction** 

Material of the Wheel

polypropylene (PP) wheel center

**Tread** thermoplastic rubber tread

**Temperature** -20°C to +60°C range

**Wheel Diameter** 160mm

**Load Capacity** 200kg **Total Hight** 205mm

Width of Tread 40mm wheel hub Width 62mm

Offset 53.5mm

**Dimension of** 

Plate

130x74mm

**Hole Spacing of** 

the Plate

110x50mm

**Wheel Bolt Size** M12

**Bushina** Diameter

12mm

**Wheel Bearing** ball bearing **Rubber Shore** 85° Shore A

Special Features stainless steel