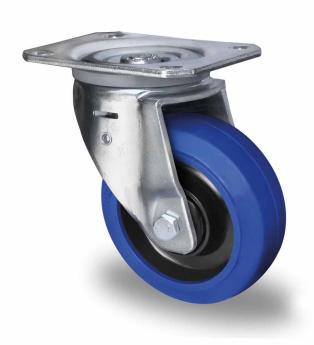

## CASTOR SSP2BWC100R4M1R0N

**Product SKU** SSP2BWC100R4M1R0N

**Standard DIN EN 12532** Compliance

**Series** R4M1

**Fastening** Plate fastening

**Brake and** swivel without brake **Direction** 

Material of the

polyamide (PA) wheel center Wheel

**Tread** elastic tread

**Temperature** range

-20°C to +80°C

**Wheel Diameter** 100mm **Load Capacity** 165kg **Total Hight** 128mm Width of Tread 35mm wheel hub Width 40mm

Offset 40mm

**Dimension of** 

Plate

105x80mm

**Hole Spacing of** 

the Plate

80/77x60mm

**Wheel Bolt Size** M8

**Bushina** Diameter

12mm

Weight 0.96kg

**Wheel Bearing** roller bearing **Rubber Shore** 75° Shore A