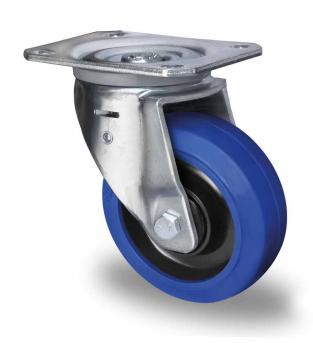

## CASTOR SSP2BWC100R4E1B34

**Product SKU** SSP2BWC100R4E1B34

Standard **DIN EN 12532** Compliance

**Series** R4E1

**Fastening** Plate fastening

**Brake and** swivel without brake **Direction** 

Material of the

polyamide (PA) wheel center Wheel

**Tread** elastic tread

**Temperature** 

-20°C to +80°C

range

**Wheel Diameter** 100mm

**Load Capacity** 200kg

**Total Hight** 128mm

Width of Tread 35mm wheel hub Width 40mm

Offset 40mm

**Dimension of** 

Plate

105x80mm

**Hole Spacing of** 

the Plate

80/77x60mm

**Wheel Bolt Size** M8

**Bushina** 

Diameter

8mm

Weight 0.94kg

**Wheel Bearing** ball bearing

**Rubber Shore** 65° Shore A