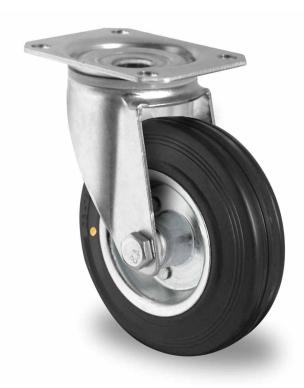

## CASTOR SPP58WC200SWS4R0NE

**Product SKU** SPP58WC200SWS4R0NE

Standard **DIN EN 12532** Compliance

**Series** SWS4 (ESD) **Fastening** Plate fastening

Material of the steel wheel center Wheel

solid rubber tread **Tread** 

**Temperature** range

-20°C to +60°C

**Wheel Diameter** 200mm **Load Capacity** 140kg **Total Hight** 235mm Width of Tread 50mm wheel hub Width 59mm

Offset 55mm

**Dimension of** 

**Plate** 

135x110mm

**Hole Spacing of** 

the Plate

105×84/76mm

**Wheel Bolt Size** M12

**Bushing** Diameter

20mm

**Wheel Bearing** roller bearing **Rubber Shore** 85° Shore A

Special Features electrostatic (ESD)