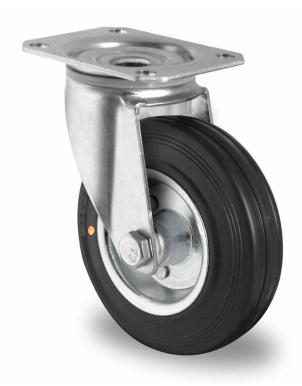

## CASTOR SPP58WC200SWS4R0NA

**Product SKU** SPP58WC200SWS4R0NA

Standard **DIN EN 12532** Compliance

**Series** SWS4 (antistatic)

**Fastening** Plate fastening

Material of the Wheel

steel wheel center

solid rubber tread **Tread** 

**Temperature** 

range

-20°C to +60°C

**Wheel Diameter** 200mm

**Load Capacity** 140kg **Total Hight** 235mm

Width of Tread 50mm

wheel hub Width 59mm

Offset 55mm

**Dimension of** 

**Plate** 

135x110mm

**Hole Spacing of** 

the Plate

105×84/76mm

**Wheel Bolt Size** M12

**Bushing** Diameter

20mm

Weight 3.14kg

**Wheel Bearing** roller bearing **Rubber Shore** 85° Shore A Special Features antistatic