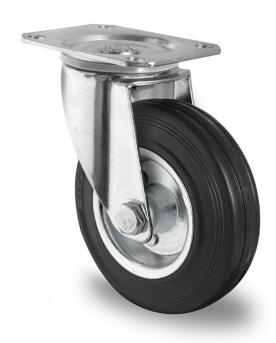

## CASTOR SPP58WC200SWS4R0N

**Product SKU** SPP58WC200SWS4R0N

**Standard DIN EN 12532** Compliance

**Series** SWS4

**Fastening** Plate fastening

**Brake and** swivel without brake **Direction** 

Material of the Wheel

steel wheel center

**Tread** solid rubber tread

**Temperature** range

-20°C to +60°C

**Wheel Diameter** 200mm **Load Capacity** 205kg **Total Hight** 235mm Width of Tread 50mm wheel hub Width 59mm

Offset 55mm

Weight 3.14kg

**Wheel Bearing** roller bearing **Rubber Shore** 85° Shore A