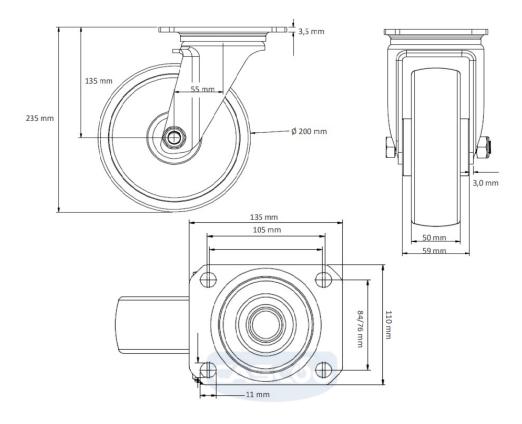

steel wheel center

**Tread** solid rubber tread

**Temperature** range

-20°C to +60°C

**Wheel Diameter** 200mm **Load Capacity** 205kg **Total Hight** 235mm Width of Tread 50mm wheel hub Width 59mm

Offset 55mm

**Dimension of** 

Plate

135x110mm

**Hole Spacing of** the Plate

105×84/76mm

**Wheel Bolt Size** M12

**Bushina** Diameter

20mm

Weight 3.14kg

**Wheel Bearing** roller bearing **Rubber Shore** 85° Shore A