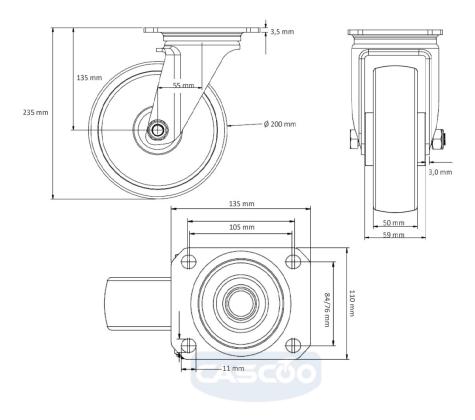

**Tread** solid rubber tread

Temperature range -20°C to +60°C

Wheel Diameter 200mm
Load Capacity 205kg
Total Hight 235mm
Width of Tread 50mm
wheel hub Width 59mm

Dimension of

Plate

Offset

135x110mm

Hole Spacing of

the Plate

105×84/76mm

Wheel Bolt Size M12

Bushing Diameter

20mm

55mm

Weight 3.35kg

Wheel Bearing roller bearing