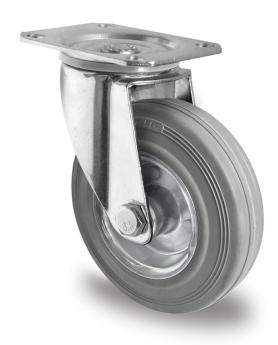

## CASTOR SPP58WC200SWR2R0N

Product SKU SPP58WC200SWR2R0N

Standard Compliance DIN EN 12532

Series SWR2

Fastening Plate fastening

Brake and Direction swivel without brake

Material of the Wheel steel wheel center

**Tread** solid rubber tread

Temperature range -20°C to +60°C

Wheel Diameter 200mm
Load Capacity 205kg
Total Hight 235mm
Width of Tread 50mm
wheel hub Width 59mm

Dimension of

Plate

Offset

135x110mm

Hole Spacing of

Rubber Shore 85° Shore A