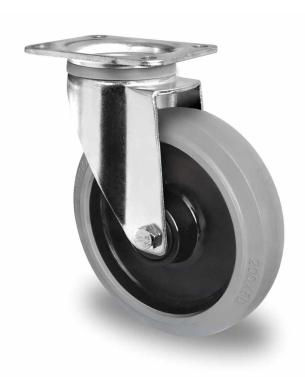

## CASTOR SPP58WC200R4E2D34

**Product SKU** SPP58WC200R4E2D34

**Standard DIN EN 12532** Compliance

**Series** R4E2

**Fastening** Plate fastening

**Brake and** swivel without brake **Direction** 

Material of the Wheel

polyamide (PA) wheel center

**Tread** elastic tread

**Temperature** -20°C to +80°C range

**Wheel Diameter** 200mm **Load Capacity** 350kg **Total Hight** 235mm Width of Tread 46mm wheel hub Width 59mm Offset 55mm

Weight 2.35kg

**Wheel Bearing** double ball bearing

**Rubber Shore** 65° Shore A