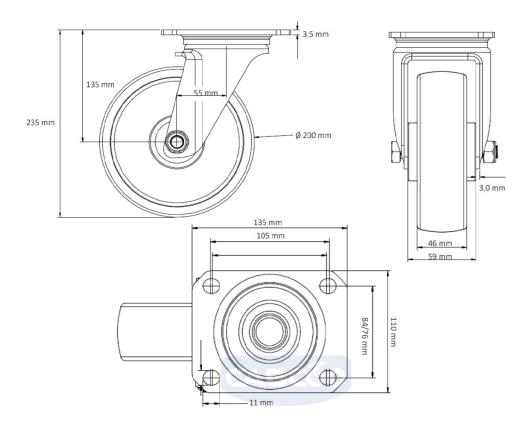

polyamide (PA) wheel center

**Tread** elastic tread

**Temperature** -20°C to +80°C range

**Wheel Diameter** 200mm **Load Capacity** 350kg **Total Hight** 235mm Width of Tread 46mm wheel hub Width 59mm Offset 55mm

**Dimension of** 

Plate

135x110mm

**Hole Spacing of** the Plate

105×84/76mm

**Wheel Bolt Size** M12

**Bushina** Diameter

12mm