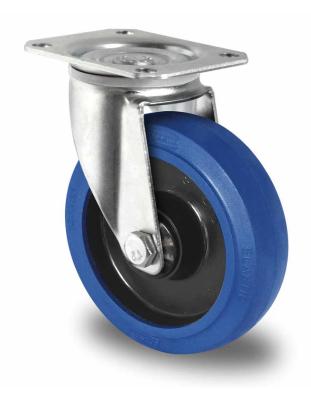

## CASTOR SPP58WC200R4E1D34

**Product SKU** SPP58WC200R4E1D34

**Standard DIN EN 12532** Compliance

**Series** R4E1

**Fastening** Plate fastening

**Brake and** swivel without brake **Direction** 

Material of the

Wheel

polyamide (PA) wheel center

**Tread** elastic tread

**Temperature** 

range

-20°C to +80°C

**Wheel Diameter** 200mm **Load Capacity** 350kg **Total Hight** 235mm Width of Tread 46mm wheel hub Width 59mm

Offset 55mm

**Dimension of Plate** 

135x110mm

**Hole Spacing of** the Plate

105×84/76mm

**Wheel Bolt Size** M12

**Bushina** Diameter

12mm

Weight 2.32kg

**Wheel Bearing** double ball bearing

**Rubber Shore** 65° Shore A