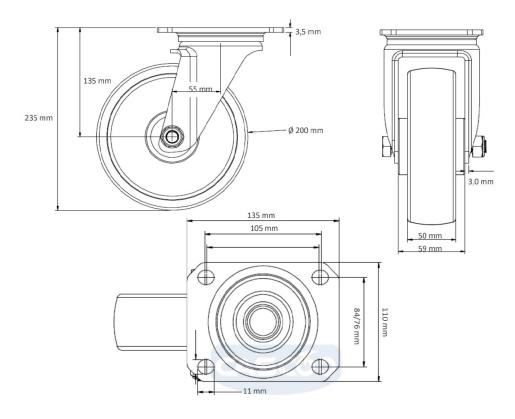

**Tread** solid rubber tread

Temperature range

-20°C to +60°C

Wheel Diameter 200mm
Load Capacity 205kg
Total Hight 235mm
Width of Tread 50mm
wheel hub Width 59mm
Offset 55mm

**Dimension of** 

510

135x110mm

Hole Spacing of the Plate

Plate

105×84/76mm

Wheel Bolt Size M12

Bushing Diameter

20mm

Weight 2.75kg

Wheel Bearing roller bearing

Rubber Shore 85° Shore A