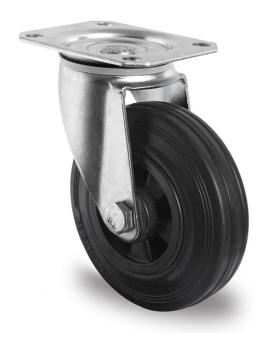

## CASTOR SPP58WC200P4S4R0N

Product SKU SPP58WC200P4S4R0N

Standard Compliance DIN EN 12532

Series P4S4

Fastening Plate fastening

Brake and Direction swivel without brake

Material of the Wheel

polypropylene (PP) wheel center

**Tread** solid rubber tread

Temperature range

-20°C to +60°C

Wheel Diameter 200mm
Load Capacity 205kg
Total Hight 235mm
Width of Tread 50mm
wheel hub Width 59mm
Offset 55mm

**Dimension of** 

510

135x110mm

Hole Spacing of the Plate