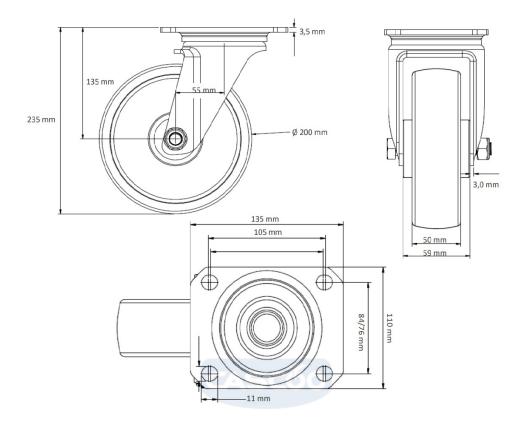

polypropylene (PP) wheel center

**Tread** solid rubber tread

**Temperature** range

-20°C to +60°C

**Wheel Diameter** 200mm **Load Capacity** 205kg **Total Hight** 235mm Width of Tread 50mm wheel hub Width 59mm

**Dimension of** 

Plate

Offset

135x110mm

55mm

**Hole Spacing of** the Plate

105×84/76mm

**Wheel Bolt Size** M12

**Bushina** Diameter

20mm

Weight 2.9kg

**Wheel Bearing** roller bearing **Rubber Shore** 85° Shore A