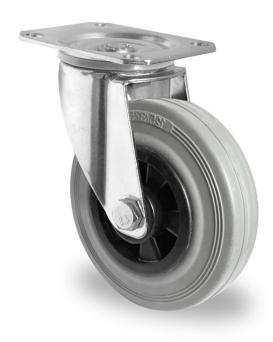

## CASTOR SPP58WC200P4R2R0N

**Product SKU** SPP58WC200P4R2R0N

**Standard DIN EN 12532** Compliance

**Series** P4R2

**Fastening** Plate fastening

**Brake and** swivel without brake **Direction** 

Material of the Wheel

polypropylene (PP) wheel center

**Tread** solid rubber tread

**Temperature** range

-20°C to +60°C

**Wheel Diameter** 200mm **Load Capacity** 205kg **Total Hight** 235mm Width of Tread 50mm wheel hub Width 59mm

**Bushina** Diameter

20mm

Weight 2.9kg

**Wheel Bearing** roller bearing **Rubber Shore** 85° Shore A