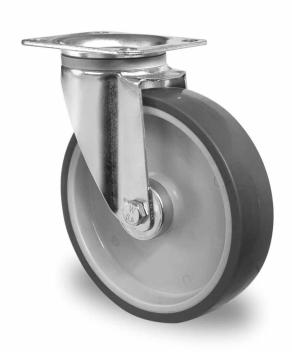

## CASTOR SPP58WC200P2V2R1W

**Product SKU** SPP58WC200P2V2R1W

**Standard DIN EN 12532** Compliance

P2V2 **Series** 

**Fastening** Plate fastening

**Brake and** swivel without brake **Direction** 

Material of the

polypropylene (PP) wheel center Wheel

**Tread** thermoplastic rubber tread

**Temperature** -20°C to +60°C range

**Wheel Diameter** 200mm **Load Capacity** 200kg **Total Hight** 235mm Width of Tread 48mm wheel hub Width 59mm

## CASTOR SPP58WC200P2V2R1W