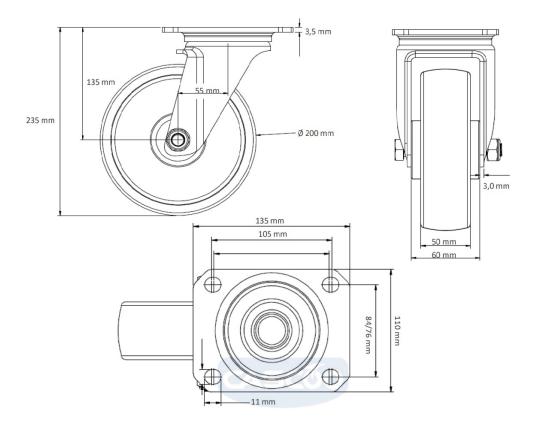

polypropylene (PP) wheel center Wheel

**Tread** thermoplastic rubber tread

**Temperature** -20°C to +60°C range

**Wheel Diameter** 200mm **Load Capacity** 200kg **Total Hight** 235mm Width of Tread 48mm wheel hub Width 59mm

Offset 55mm

**Dimension of** 

Plate

135x110mm

**Hole Spacing of** the Plate

105×84/76mm

**Wheel Bolt Size** M12

**Bushina** Diameter

20mm

Weight 2.06kg

**Wheel Bearing** roller bearing **Rubber Shore** 85° Shore A