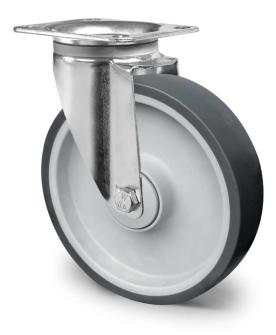

## CASTOR SPP58WC200P2V2D32

Product SKU SPP58WC200P2V2D32 Standard **DIN EN 12532** Compliance P2V2 Series Fastening Plate fastening Brake and swivel without brake Direction Material of the polypropylene (PP) wheel center Wheel Tread thermoplastic rubber tread Temperature -20°C to +60°C range Wheel Diameter 200mm Load Capacity 200kg **Total Hight** 235mm Width of Tread 48mm wheel hub Width 59mm Offset 55mm **Dimension of** 135x110mm Plate Hole Spacing of 105×84/76mm the Plate Wheel Bolt Size M12 **Bushina** 12mm Diameter Weight 2.09kg Wheel Bearing double ball bearing **Rubber Shore** 85° Shore A

## CASTOR SPP58WC200P2V2D32