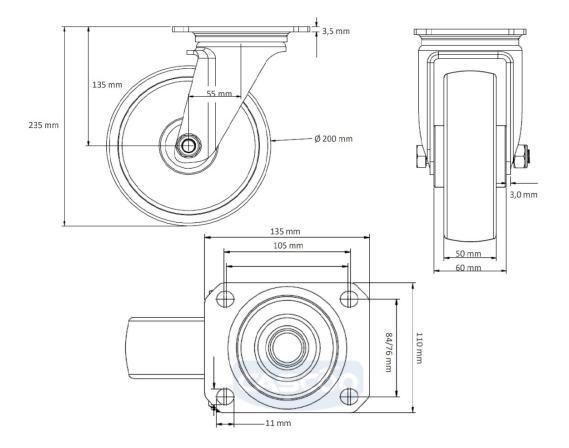

## CASTOR SPP58WC200P2V2D32

Product SKU SPP58WC200P2V2D32 Standard **DIN EN 12532** Compliance P2V2 Series Fastening Plate fastening Brake and swivel without brake Direction Material of the polypropylene (PP) wheel center Wheel Tread thermoplastic rubber tread Temperature -20°C to +60°C range Wheel Diameter 200mm Load Capacity 200kg **Total Hight** 235mm Width of Tread 48mm wheel hub Width 59mm Offset 55mm **Dimension of** 135x110mm Plate Hole Spacing of 105×84/76mm the Plate Wheel Bolt Size M12 **Bushina** 12mm Diameter Weight 2.09kg Wheel Bearing double ball bearing **Rubber Shore** 85° Shore A

## CASTOR SPP58WC200P2V2D32