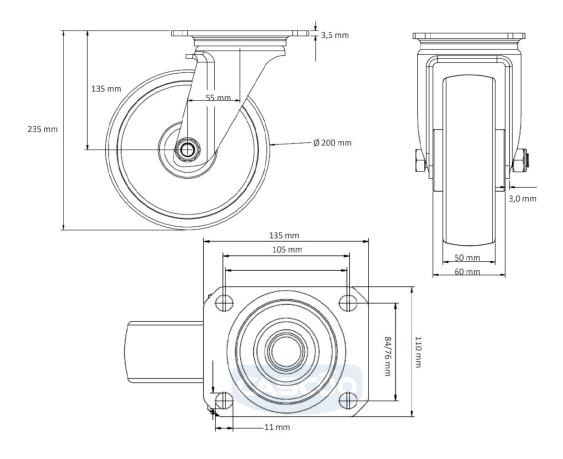

polypropylene (PP) wheel center

**Tread** thermoplastic rubber tread

**Temperature** range

-20°C to +60°C

**Wheel Diameter** 200mm **Load Capacity** 200kg **Total Hight** 235mm Width of Tread 48mm wheel hub Width 59mm

Offset 55mm

**Dimension of** 

Plate

135x110mm

**Hole Spacing of** the Plate

105×84/76mm

**Wheel Bolt Size** M12

**Bushina** Diameter

12mm

Weight 2.09kg

**Wheel Bearing** double ball bearing

**Rubber Shore** 85° Shore A