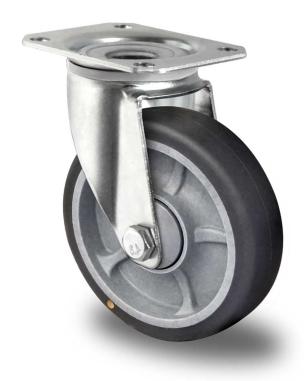

## CASTOR SPP58WC200P2G2B32E

**Product SKU** SPP58WC200P2G2B32E

**Standard DIN EN 12532** Compliance

**Series** P2G2 (ESD)

**Fastening** Plate fastening

**Brake and** swivel without brake **Direction** 

Material of the

polypropylene (PP) wheel center Wheel

**Tread** thermoplastic rubber tread

**Temperature** -20°C to +60°C

range

**Wheel Diameter** 200mm **Load Capacity** 175kg

235mm

**Total Hight** Width of Tread 40mm

wheel hub Width 59mm

Offset 55mm

**Dimension of** 

Plate

135x110mm

**Hole Spacing of** the Plate

105×84/76mm

**Wheel Bolt Size** M12

**Bushina** 

Diameter

12mm

Weight

1.93kg

**Wheel Bearing** 

ball bearing

Special Features electrostatic (ESD)