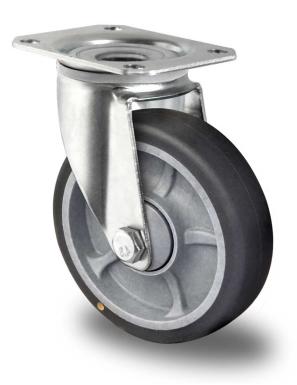

## CASTOR SPP58WC200P2G2B32A

| Product SKU               | SPP58WC200P2G2B32A              |
|---------------------------|---------------------------------|
| Standard<br>Compliance    | DIN EN 12532                    |
| Series                    | P2G2 (antistatic)               |
| Fastening                 | Plate fastening                 |
| Brake and<br>Direction    | swivel without brake            |
| Material of the<br>Wheel  | polypropylene (PP) wheel center |
| Tread                     | thermoplastic rubber tread      |
| Temperature<br>range      | -20°C to +60°C                  |
| Wheel Diameter            | 200mm                           |
| Load Capacity             | 175kg                           |
| Total Hight               | 235mm                           |
| Width of Tread            | 40mm                            |
| wheel hub Width           | 59mm                            |
| Offset                    | 55mm                            |
| Dimension of<br>Plate     | 135x110mm                       |
| Hole Spacing of the Plate | 105×84/76mm                     |
| Wheel Bolt Size           | M12                             |
| Bushing<br>Diameter       | 12mm                            |
| Weight                    | 1.9kg                           |
| Wheel Bearing             | ball bearing                    |
| Special Features          | antistatic                      |