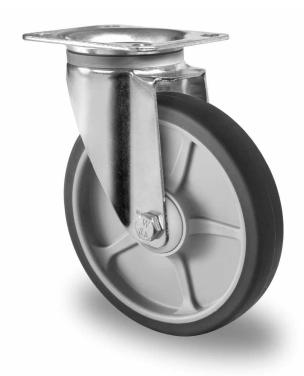

## CASTOR SPP58WC200P2G2B32

Product SKU SPP58WC200P2G2B32

Standard DIN EN 12532

Series P2G2

Fastening Plate fastening

Brake and Direction swivel without brake

Material of the Wheel

polypropylene (PP) wheel center

**Tread** thermoplastic rubber tread

Temperature range

-20°C to +60°C

Wheel Diameter 200mm
Load Capacity 250kg
Total Hight 235mm
Width of Tread 40mm
wheel hub Width 59mm

Offset 55mm

**Dimension of** 

Plate

135x110mm

**Hole Spacing of** 

the Plate

105×84/76mm

Wheel Bolt Size M12

Bushing Diameter

12mm

Weight 1.9kg

Wheel Bearing ball bearing
Rubber Shore 70° Shore A