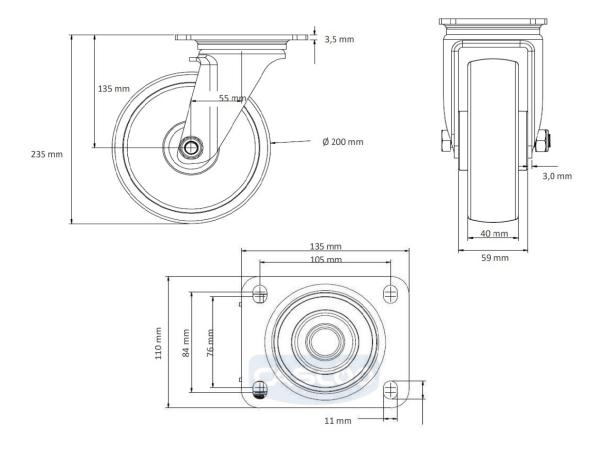

**Tread** thermoplastic rubber tread

Temperature range

-20°C to +60°C

Wheel Diameter 200mm
Load Capacity 250kg
Total Hight 235mm
Width of Tread 40mm
wheel hub Width 59mm

Offset 55mm

**Dimension of** 

Plate

135x110mm

**Hole Spacing of** 

the Plate

105×84/76mm

Wheel Bolt Size M12

Bushing Diameter

12mm

Weight 1.9kg

Wheel Bearing ball bearing
Rubber Shore 70° Shore A