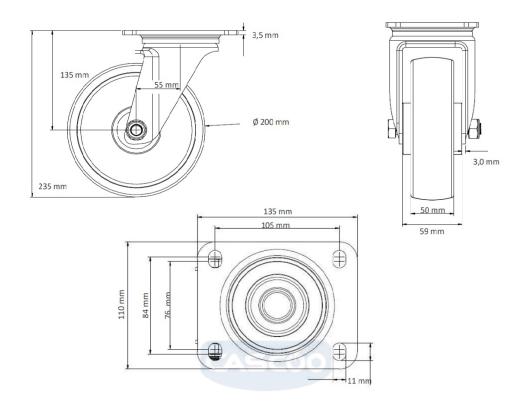

polypropylene (PP) wheel center Wheel

**Tread** polypropylene (PP) tread

**Temperature** -20°C to +60°C range

**Wheel Diameter** 200mm **Load Capacity** 250kg

**Total Hight** 235mm Width of Tread 50mm wheel hub Width 59mm

Offset 55mm

**Dimension of** 

Plate

135x110mm

**Hole Spacing of** the Plate

105×84/76mm

**Wheel Bolt Size** M12

**Bushina** Diameter

20mm

Weight 1.88kg

**Wheel Bearing** roller bearing