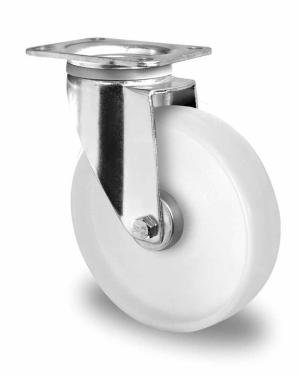

## CASTOR SPP58WC200P0P0R1W

**Product SKU** SPP58WC200P0P0R1W

**Standard DIN EN 12532** Compliance

P0P0 **Series** 

**Fastening** Plate fastening

**Brake and** swivel without brake **Direction** 

Material of the

polypropylene (PP) wheel center Wheel

**Tread** polypropylene (PP) tread

**Temperature** -20°C to +60°C range

**Wheel Diameter** 200mm **Load Capacity** 250kg

**Total Hight** 235mm Width of Tread 50mm wheel hub Width 59mm