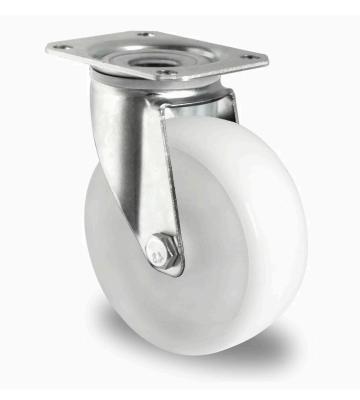

## CASTOR SPP58WC200P0P0P0N

| Product SKU               | SPP58WC200P0P0P0N               |
|---------------------------|---------------------------------|
| Standard<br>Compliance    | DIN EN 12532                    |
| Series                    | P0P0                            |
| Fastening                 | Plate fastening                 |
| Brake and<br>Direction    | swivel without brake            |
| Material of the<br>Wheel  | polypropylene (PP) wheel center |
| Tread                     | polypropylene (PP) tread        |
| Temperature<br>range      | -20°C to +60°C                  |
| Wheel Diameter            | 200mm                           |
| Load Capacity             | 250kg                           |
| Total Hight               | 235mm                           |
| Width of Tread            | 50mm                            |
| wheel hub Width           | 59mm                            |
| Offset                    | 55mm                            |
| Dimension of<br>Plate     | 135x110mm                       |
| Hole Spacing of the Plate | 105×84/76mm                     |
| Wheel Bolt Size           | M12                             |
| Bushing<br>Diameter       | 20mm                            |
| Weight                    | 1.82kg                          |
| Wheel Bearing             | plain bearing                   |