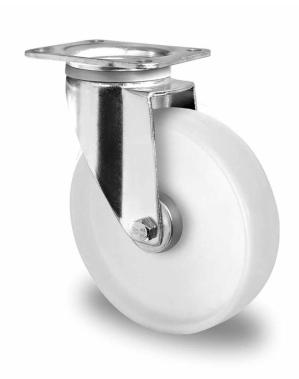

## CASTOR SPP58WC200N0N0R1W

**Product SKU** SPP58WC200N0N0R1W

**Standard DIN EN 12532** Compliance

**Series** N0N0

**Fastening** Plate fastening

**Brake and** swivel without brake **Direction** 

Material of the Wheel

polyamide (PA) wheel center

**Tread** polyamide (PA) tread

**Temperature** range

-40°C to +80°C

**Wheel Diameter** 200mm **Load Capacity** 300kg **Total Hight** 235mm Width of Tread 50mm wheel hub Width 59mm