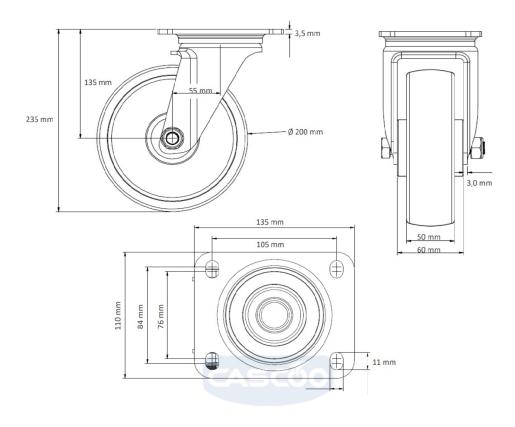

polyamide (PA) wheel center

**Tread** polyamide (PA) tread

**Temperature** range

-40°C to +80°C

**Wheel Diameter** 200mm **Load Capacity** 300kg **Total Hight** 235mm Width of Tread 50mm wheel hub Width 59mm

Offset 55mm

**Dimension of** Plate

135x110mm

**Hole Spacing of** the Plate

105×84/76mm

**Wheel Bolt Size** M12

**Bushina** Diameter

20mm

Weight 2.02kg

**Wheel Bearing** roller bearing