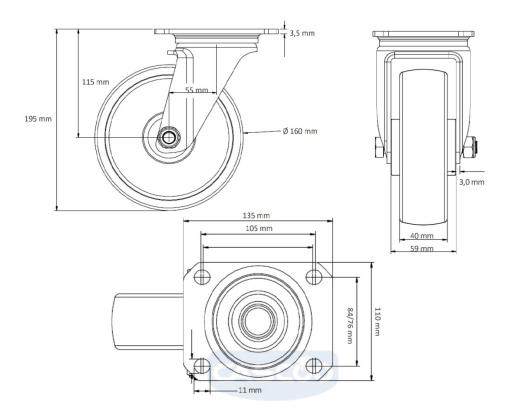

**Tread** solid rubber tread

**Temperature** -20°C to +60°C range

**Wheel Diameter** 160mm **Load Capacity** 135kg **Total Hight** 195mm Width of Tread 40mm wheel hub Width 59mm

Offset 55mm

**Dimension of** 

Plate

135x110mm

**Hole Spacing of** 

the Plate

105×84/76mm

**Wheel Bolt Size** M12

**Bushina** Diameter

20mm

Weight 2.26kg

**Wheel Bearing** roller bearing **Rubber Shore** 85° Shore A