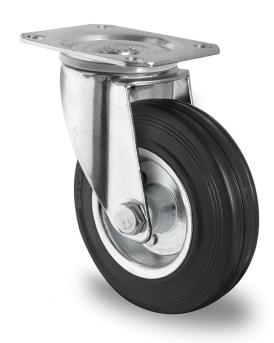

## CASTOR SPP58WC160SWS4R0N

**Product SKU** SPP58WC160SWS4R0N

Standard **DIN EN 12532** Compliance

**Series** SWS4

**Fastening** Plate fastening

**Brake and** swivel without brake **Direction** 

Material of the steel wheel center Wheel

**Tread** solid rubber tread

**Temperature** -20°C to +60°C range

**Wheel Diameter** 160mm **Load Capacity** 135kg **Total Hight** 195mm Width of Tread 40mm wheel hub Width 59mm

Offset 55mm

**Dimension of** 