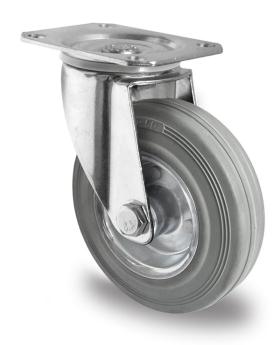

## CASTOR SPP58WC160SWR2R0N

**Product SKU** SPP58WC160SWR2R0N

Standard **DIN EN 12532** Compliance

**Series** SWR2

**Fastening** Plate fastening

**Brake and** swivel without brake Direction

Material of the steel wheel center Wheel

**Tread** solid rubber tread

**Temperature** -20°C to +60°C range

**Wheel Diameter** 160mm **Load Capacity** 135kg **Total Hight** 195mm Width of Tread 40mm wheel hub Width 59mm

Offset 55mm

**Dimension of** 

**Wheel Bearing** roller bearing **Rubber Shore** 85° Shore A