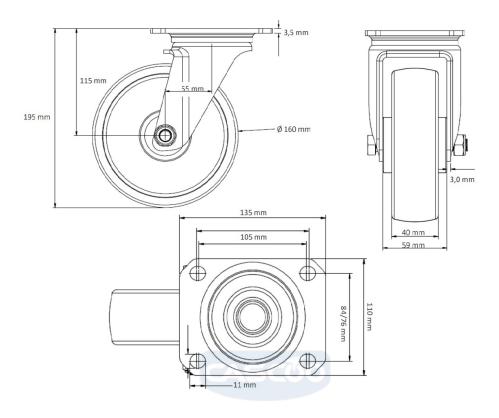

**Tread** solid rubber tread

**Temperature** -20°C to +60°C range

**Wheel Diameter** 160mm **Load Capacity** 135kg **Total Hight** 195mm Width of Tread 40mm wheel hub Width 59mm

Offset 55mm

**Dimension of** 

Plate

135x110mm

**Hole Spacing of** the Plate

105×84/76mm

**Wheel Bolt Size** M12

**Bushina** Diameter

20mm

Weight 2.29kg