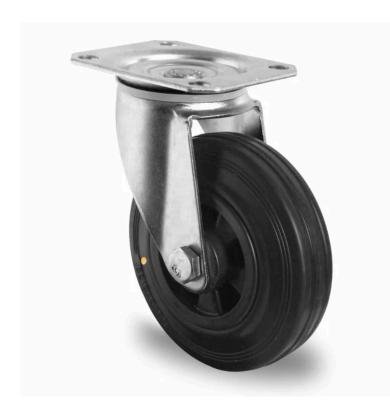

## CASTOR SPP58WC160P4S4R0NE

Product SKU SPP58WC160P4S4R0NE

Standard Compliance DIN EN 12532

Series P4S4 (ESD)

**Fastening** Plate fastening

Material of the Wheel

polypropylene (PP) wheel center

**Tread** solid rubber tread

**Temperature** 

range

-20°C to +60°C

Wheel Diameter 160mm

**Load Capacity** 90kg

Total Hight 195mm

Width of Tread 40mm

wheel hub Width 59mm

Offset 55mm

**Dimension of** 

**Plate** 

135x110mm

**Hole Spacing of** 

the Plate

105×84/76mm

Wheel Bolt Size M12

Bushing Diameter

20mm

Weight 2

2.1kg

Wheel Bearing roller bearing

**Special Features** electrostatic (ESD)