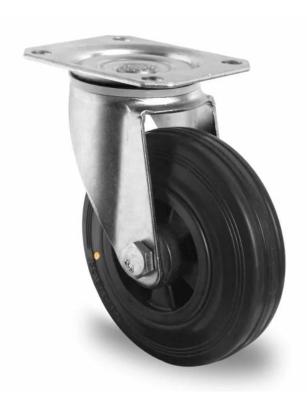

## CASTOR SPP58WC160P4S4R0NA

Product SKU SPP58WC160P4S4R0NA

Standard Compliance DIN EN 12532

Series P4S4 (antistatic)

Fastening Plate fastening

Brake and Direction swivel without brake

Material of the

Wheel polypropylene (PP) wheel center

**Tread** solid rubber tread

Temperature -20°C to +60°C

wheel Diameter 160mm

**Load Capacity** 90kg

**Total Hight** 195mm

Width of Tread 40mm wheel hub Width 59mm

Offset 55mm

**Dimension of** 

Plate

135x110mm

**Hole Spacing of** 

the Plate

105×84/76mm

Wheel Bolt Size M12

**Bushing** 

\_\_

Diameter

20mm

Weight 2.1kg

Wheel Bearing roller bearing

Special Features antistatic