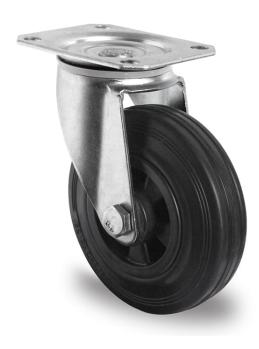

## CASTOR SPP58WC160P4S4R0N

| Product SKU               | SPP58WC160P4S4R0N               |
|---------------------------|---------------------------------|
| Standard<br>Compliance    | DIN EN 12532                    |
| Series                    | P4S4                            |
| Fastening                 | Plate fastening                 |
| Brake and<br>Direction    | swivel without brake            |
| Material of the<br>Wheel  | polypropylene (PP) wheel center |
| Tread                     | solid rubber tread              |
| Temperature<br>range      | -20°C to +60°C                  |
| Wheel Diameter            | 160mm                           |
| Load Capacity             | 135kg                           |
| Total Hight               | 195mm                           |
| Width of Tread            | 40mm                            |
| wheel hub Width           | 59mm                            |
| Offset                    | 55mm                            |
| Dimension of<br>Plate     | 135x110mm                       |
| Hole Spacing of the Plate | 105×84/76mm                     |
| Wheel Bolt Size           | M12                             |
| Bushing<br>Diameter       | 20mm                            |
| Weight                    | 2.1kg                           |
| Wheel Bearing             | roller bearing                  |
| Rubber Shore              | 85° Shore A                     |