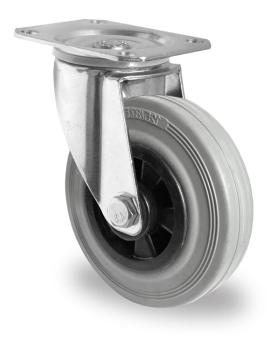

## CASTOR SPP58WC160P4R2R0N

Product SKU SPP58WC160P4R2R0N Standard **DIN EN 12532** Compliance Series P4R2 Fastening Plate fastening Brake and swivel without brake Direction Material of the polypropylene (PP) wheel center Wheel Tread solid rubber tread Temperature -20°C to +60°C range Wheel Diameter 160mm Load Capacity 135kg **Total Hight** 195mm Width of Tread 40mm wheel hub Width 59mm Offset 55mm **Dimension of** 135x110mm Plate Hole Spacing of 105×84/76mm the Plate Wheel Bolt Size M12 **Bushina** 20mm Diameter Weight 2.12kg Wheel Bearing roller bearing **Rubber Shore** 85° Shore A