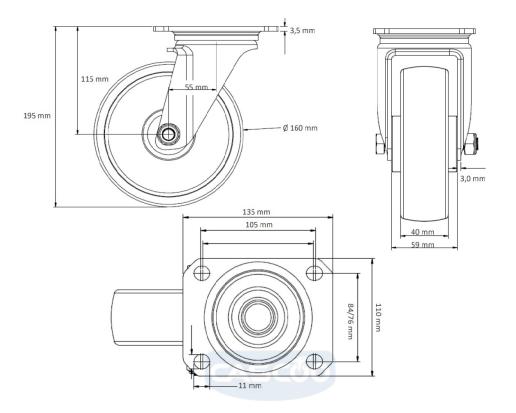

## CASTOR SPP58WC160P4R2R0N

Product SKU SPP58WC160P4R2R0N Standard **DIN EN 12532** Compliance Series P4R2 Fastening Plate fastening Brake and swivel without brake Direction Material of the polypropylene (PP) wheel center Wheel Tread solid rubber tread Temperature -20°C to +60°C range Wheel Diameter 160mm Load Capacity 135kg **Total Hight** 195mm Width of Tread 40mm wheel hub Width 59mm Offset 55mm **Dimension of** 135x110mm Plate Hole Spacing of 105×84/76mm the Plate Wheel Bolt Size M12 **Bushina** 20mm Diameter Weight 2.12kg Wheel Bearing roller bearing **Rubber Shore** 85° Shore A