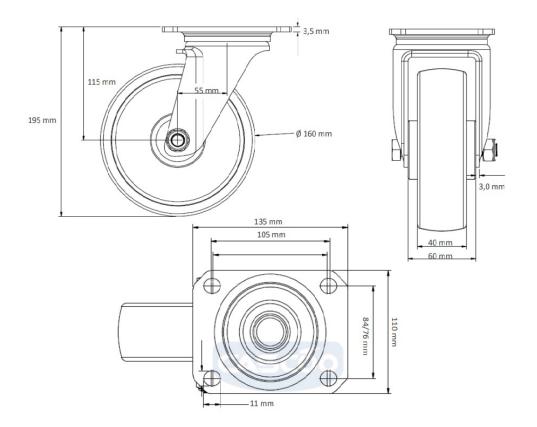

## CASTOR SPP58WC160P2V2R1W

Product SKU SPP58WC160P2V2R1W Standard **DIN EN 12532** Compliance P2V2 Series Fastening Plate fastening Brake and swivel without brake Direction Material of the polypropylene (PP) wheel center Wheel Tread thermoplastic rubber tread Temperature -20°C to +60°C range Wheel Diameter 160mm Load Capacity 200kg **Total Hight** 195mm Width of Tread 40mm wheel hub Width 59mm Offset 55mm **Dimension of** 135x110mm Plate Hole Spacing of 105×84/76mm the Plate Wheel Bolt Size M12 **Bushina** 20mm Diameter Weight 1.73kg Wheel Bearing roller bearing **Rubber Shore** 85° Shore A