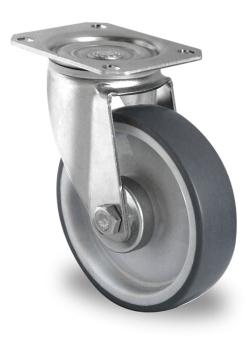

## CASTOR SPP58WC160P2V2R1W

Product SKU SPP58WC160P2V2R1W Standard **DIN EN 12532** Compliance P2V2 Series Fastening Plate fastening Brake and swivel without brake Direction Material of the polypropylene (PP) wheel center Wheel Tread thermoplastic rubber tread Temperature -20°C to +60°C range Wheel Diameter 160mm Load Capacity 200kg **Total Hight** 195mm Width of Tread 40mm wheel hub Width 59mm Offset 55mm **Dimension of** 135x110mm Plate Hole Spacing of 105×84/76mm the Plate Wheel Bolt Size M12 **Bushina** 20mm Diameter Weight 1.73kg Wheel Bearing roller bearing **Rubber Shore** 85° Shore A